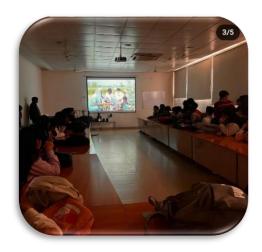

### Objective of this Visit

It was a great opportunity for the students to visit one of the most renowned Dairy Industries in India and acquire knowledge about the production line. Upon arrival, the students were first taken to a conference room where they were shown a documentary on Amul and its origin. The documentary gives glimpses of the genesis of Amul and its growth in a pictorial form to visitors and infuses confidence in the principle of co-operation and co-operative organizations. The documentary was followed by an interactive session with the team of Amul which helped in answering queries of students regarding Amul after which students were given delicious Amul ice creams.