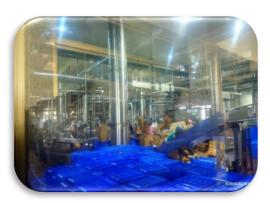

Students were divided into two groups and were taken for the visit one by one. During the visit, students saw the making of various processes like Milk powder, Milk and Butter preparation led by the security head of the plant. He explained the production process in detail and introduced us to the various machines and equipment used in the process. In the production process, the students learnt that there are various steps involved in it. The first one is milk storage at plant: The chilled milk received from various chilling center stored there in Amul Dairy. About 10 lakh liters of milk is collected every day from 1509 villages. Before collecting the fat is checked in the laboratory and is then sent for pasteurizing. After laboratory test of the milk, pasteurizing process is conducted through three pasteurization machines. The milk passed through above machines with the help of water pumps. The milk in the pasteurizing machines is heated at 80 to 82 degrees for 15 seconds and after it is cooled at 5 degrees Celsius. After this method, the pathogenic bacteria present in the raw milk are destroyed and the milk becomes good for use. The processed milk then goes to separator machine and some part of it is sent to patching machine.