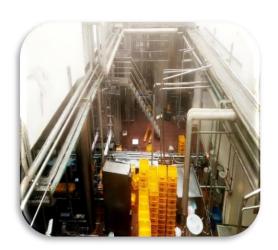

Students were divided into two groups and were taken for the visit one by one. During the visit, students saw the making of various processes like Milk powder, Milk and Butter preparation led by the security head of the plant. He explained the production process in detail and introduced us to the various machines and equipment used in the process. In the production process, the students learnt that there are various steps involved in it. The first one is milk storage at plant: The chilled milk received from various chilling center stored there in Amul Dairy. About 10 lakh liters of milk is collected every day from 1509 villages. Before collecting the fat is checked in the laboratory and is then sent for pasteurizing. After laboratory test of the milk, pasteurizing process is conducted through three pasteurization machines. The milk passed through above machines with the help of water pumps. The milk in the pasteurizing machines is heated at 80 to 82 degrees for 15 seconds and after it is cooled at 5 degrees Celsius. After this method, the pathogenic bacteria present in the raw milk are destroyed and the milk becomes good for use. The processed milk then goes to separator machine and some part of it is sent to patching machine.