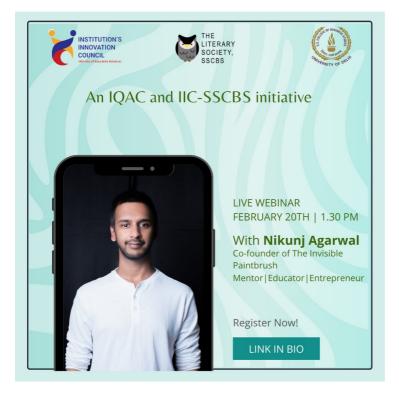

## Activity Report

Title of event: Motivational session by successful entrepreneur/ startup founder - Nikunj Agarwal Date of Session: 20 Feb. 2022, Sunday Time: 1.30pm onwards Speaker(s): Nikunj Agarwal Event Link: https://meet.google.com/wki-ksgd-naf

## **Activity Summary**

- 1. Objective of the event: To engage with the guest speaker, an industry professional in advertising, and better understand the careers in marketing, advertising, and academia; learn about their startup journey.
- 2. Brief bio of the Speaker: Mr. Nikunj Agarwal is an alumnus of Symbiosis School of Liberal Arts and the co-founder of The Invisible Paintbrush, a marketing and advertising agency for small businesses. He's also an educator: a visiting professor at ATLAS SkillTech University, ISME Mumbai, and a mentor at CareerNinja.
- 3. Poster of the event:

The session covered the various visualising dos and don'ts of marketing, increasing efficiency and developing proper work ethics. He talked about the recruiters' standpoint in detail and shared how to secure positions in any field of work. He shed light on the internships we can seek to gain headway in the domain.