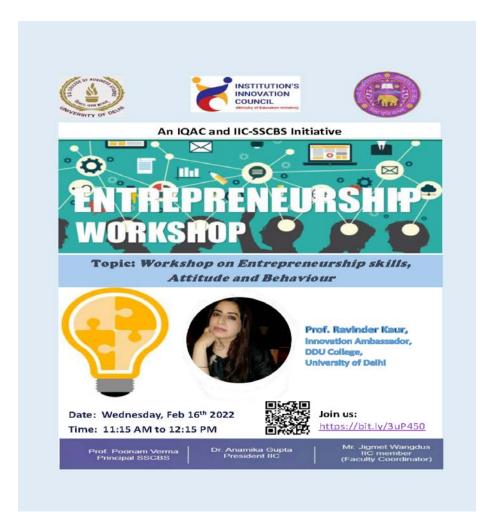

# **Activity Report**

Title of Event: Workshop on Entrepreneurship skills, Attitude and Behaviour

**Date of Session:** 16 February 2022 (Wednesday)

**Time:** 11:15 AM - 12:15 P.M.

**Speaker(s):** Prof. Ravinder Kaur (DDU College, University of Delhi)

Teacher Coordinator: Mr. Jigmet Wangdus Student coordinator: Shubham, Vishesh

Poster/Banner/Brochure of the event:

### Speaker Name: Prof. Ravinder Kaur

Prof. Kaur is working with the Department of Electronics at Deen Dayal Upadhyaya College, University of Delhi, New Delhi. She has an extensive teaching experience for close to three decades. Prof. Kaur's core competency and specialized knowledge is in Photovoltaics, Micro Controllers, Micro-Processors, Embedded Systems and Communication. These specialties are vital for students pursuing careers in Electric Vehicle industry, Electronics & Computer Industry, Robotics, and numerically controlled machines. She has more than 30 paper publications in International/National journals and conferences. She holds a doctoral degree in Electronics (Material Science), a degree in Master of Science (M.Sc) in Electronics from University of Delhi, South Campus.

#### **OBJECTIVE OF THE EVENT**

The session focused on the skills, attitude and behaviour of an entrepreneur. The speaker highlighted the role of creativity, imaginations and innovations for a successful entrepreneur.

### Topics covered by Ms. Ravinder Kaur in the session:

- Creativity: Thinking beyond imagination
- 10 Steps to Creativity
- 30 Circle Imaginations
- Innovation process cycle: Creative idea, testing, implementation & review.
- Relationship between Innovation and Entrepreneurships
- Characteristics of Entrepreneur
- Stages of Entrepreneurial development